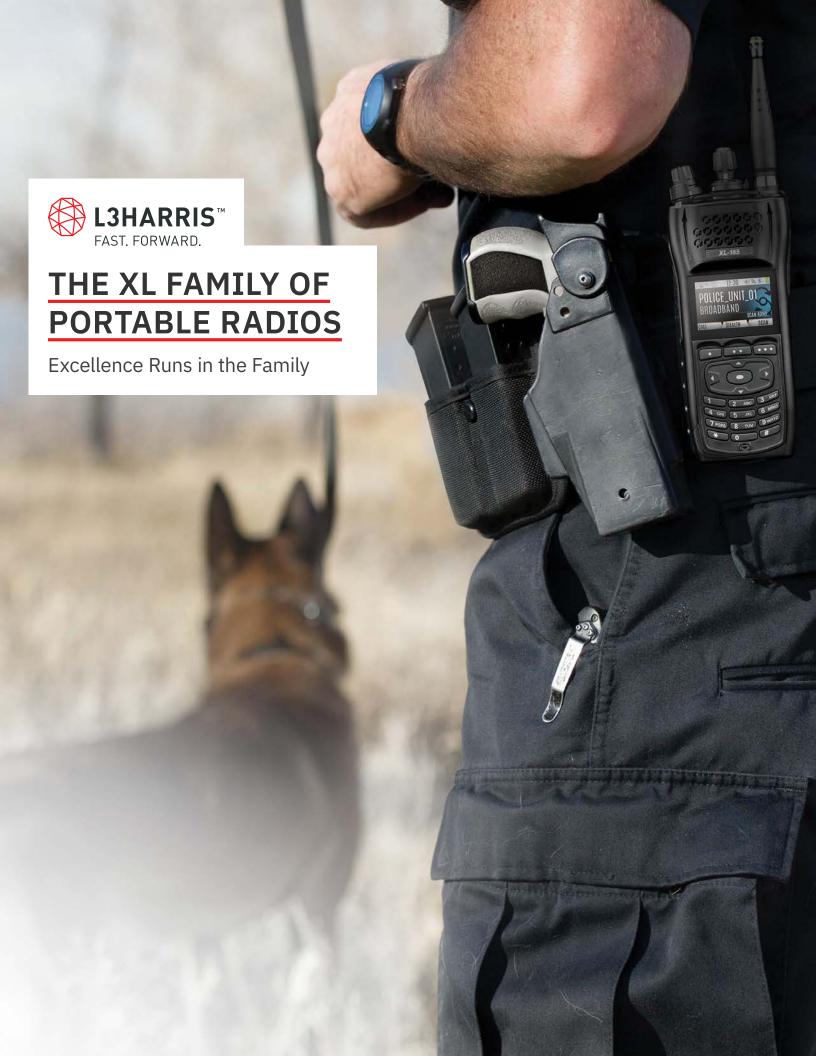

## TRUST WHEN IT MATTERS MOST

# YOU PUSH THE BUTTON ON YOUR RADIO AND EXPECT YOU'LL BE HEARD.







# THE XL FAMILY OF PORTABLES BOASTS INDUSTRY-LEADING CAPABILITIES, REGARDLESS OF WHICH DEVICE YOU CHOOSE.

#### **RUGGED CONSTRUCTION**

Built to the toughest specs in the industry, the XL radios go into the toughest places.

- > MIL-SPEC standards IP68
- > MIL-STD-810G
- > MIL-STD-504.1 for contamination by fluids
- > MIL-STD-511.5 for flammability

#### SMALL, LIGHTWEIGHT, ERGONOMIC

We designed the portables to stay out of the way, grab quickly and handle with one hand.

#### LOUD, CLEAR, AUDIO

The portables feature a powerful 1.5-watt rated/4.0-watt max amplifier with dual speakers and advanced noise cancellation to suppress acoustic feedback and provide clear audio over a wide ra