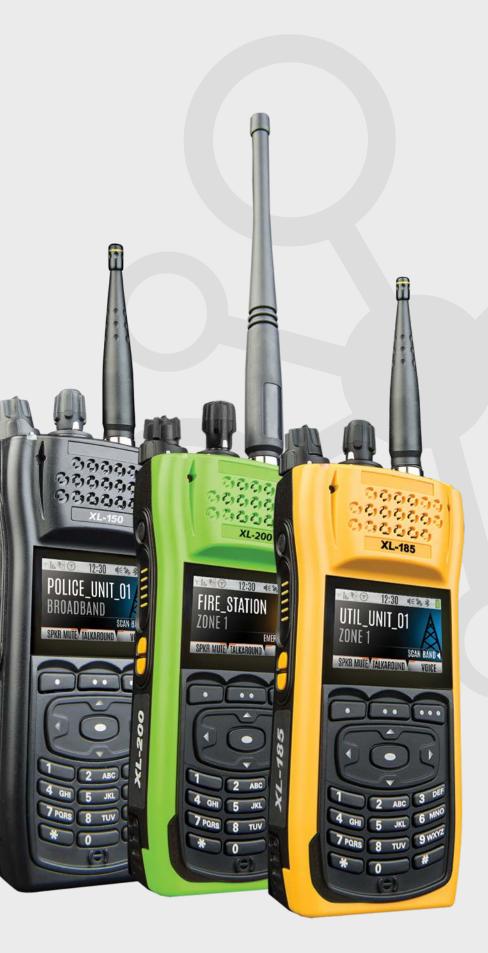

#### XL-200P WITH LTE

The XL-200P is a P25 multiband Land Mobile Radio with optional LTE module. Designed for anyone who needs to communicate with multiple agencies or across multiple bands, the XL-200P delivers mission-critical connectivity.

#### XL-185P WITH LTE

The XL-185P is a single-band Land Mobile Radio with optional LTE module. This premium portable delivers a powerful set of XL capabilities—making it the best value in its class.

#### XL-150P WITH LTE

The XL-150P is the first Land Mobile Radio (LMR) in its class with built-in LTE option, Wi-Fi®, Bluetooth® and GPS. This single-band, highly-affordable solution provides First Responders with advanced connectivity in a ruggedized, easy-to-use form factor.