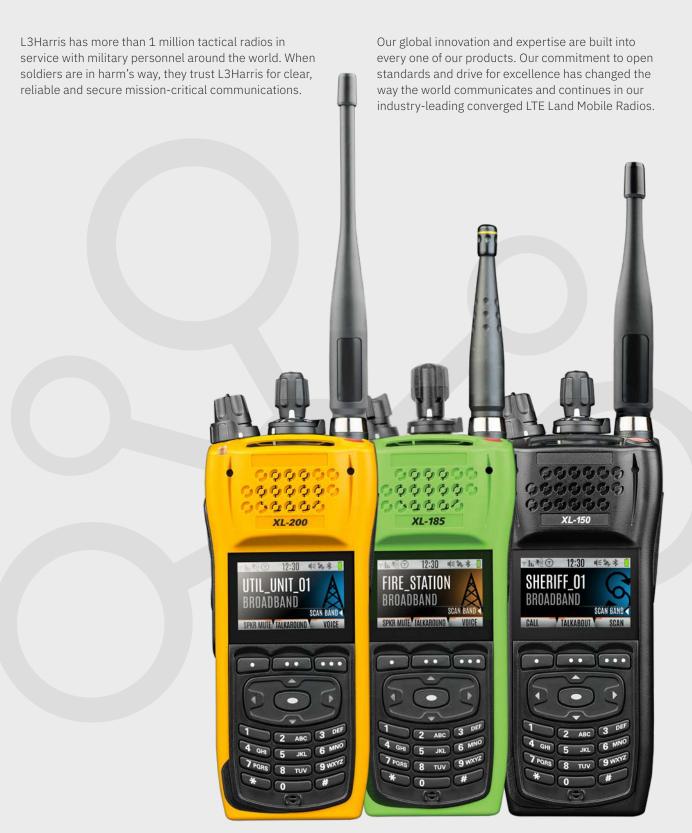

## TRUST WHEN IT MATTERS MOST

# YOU PUSH THE BUTTON ON YOUR RADIO AND EXPECT YOU'LL BE HEARD.

# THE XL FAMILY OF PORTABLES BOASTS INDUSTRY-LEADING CAPABILITIES, REGARDLESS OF WHICH DEVICE YOU CHOOSE.