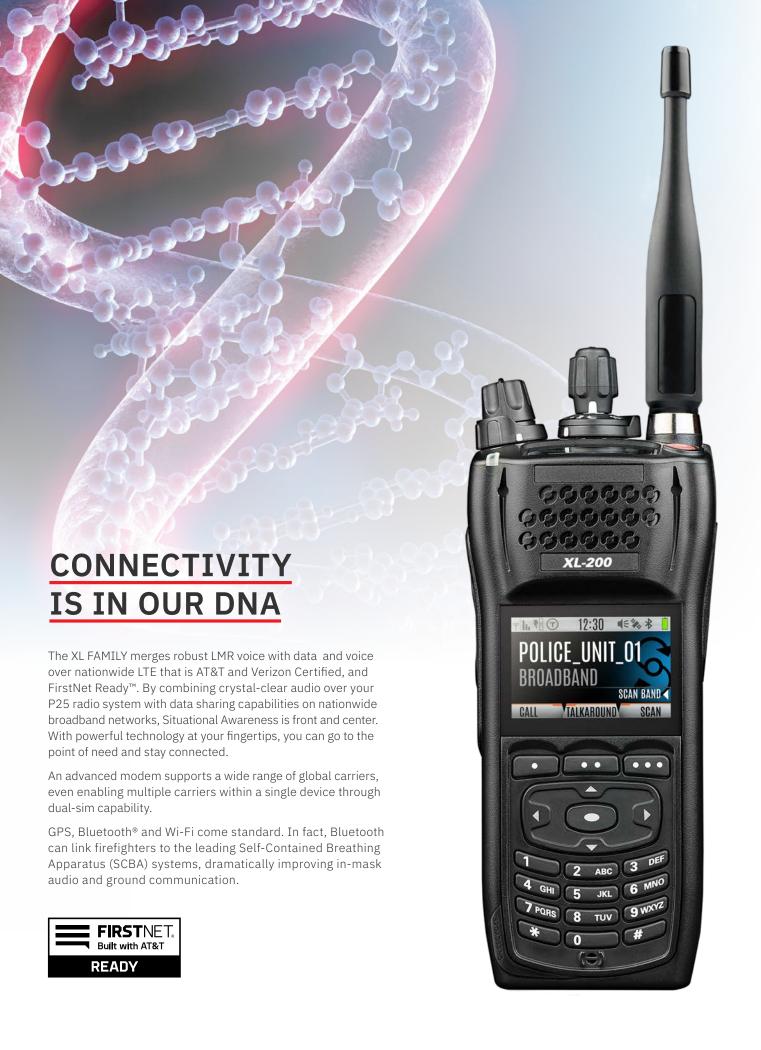

# MORE WAYS, MORE PLACES TO CONNECT

#### XL-200P WITH LTE

The XL-200P is a P25 multiband Land Mobile Radio with optional LTE module. Designed for anyone who needs to communicate with multiple agencies or across multiple bands, the XL-200P delivers mission-critical connectivity.

#### VIDA®—CONNECTIVITY AT THE CORE

The L3Harris VIDA Core is an interoperable and flexible software solution designed to scale with changing mission-critical demands. VIDA supports voice, data and applications across LMR and LTE networks with the flexibility to add features and applications as needed.

### BeOn®—THE INDUSTRY'S MOST ADVANCED P25 PUSH-TO-TALK APPLICATION

L3Harris BeOn extends the range of your XL portable beyond regional network coverage and integrates into the VIDA Core for additional connectivity across multiple networks. BeOn provides PTT capabilities anywhere in the world over Wi-Fi and LTE, real-time location status and mapping from a smartphone, tablet, PC or integrated within the XL portable.