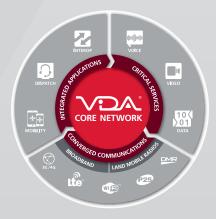

#### VIDA®—CONNECTIVITY AT THE CORE

The L3Harris VIDA Core is an interoperable and flexible software solution designed to scale with changing mission-critical demands. VIDA supports voice, data and applications across LMR and LTE networks with the flexibility to add features and applications as needed.

### BeOn®—THE INDUSTRY'S MOST ADVANCED P25 PUSH-TO-TALK APPLICATION

L3Harris BeOn extends the range of your XL portable beyond regional network coverage and integrates into the VIDA Core for additional connectivity across multiple networks. BeOn provides PTT capabilities anywhere in the world over Wi-Fi and LTE, real-time location status and mapping from a smartphone, tablet, PC or integrated within the XL portable.