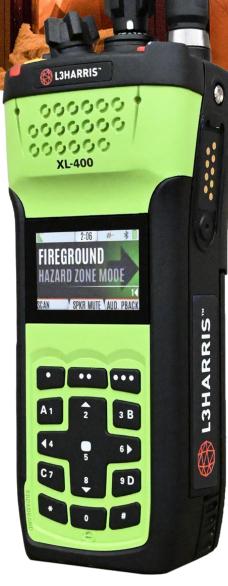

## Introducing the XL Extreme™ 400P

When operations take you to extremes, you need a radio that can take on the heat while keeping you connected. This radio's rock-solid construction is engineered to withstand anything the environment can throw at it.

- > Built to the industry's toughest standards with heat resistant seals and display to withstand temperatures up to 500°
- > Large emergency button with unique visual zone indication and live stream video
- > Glove-friendly keypad, buttons and knobs
- > AES security for ironclad point-to-point voice and data protection
- > Expanded connectivity through Wi-Fi®, Bluetooth® and LTE over AT&T® and Verizon®